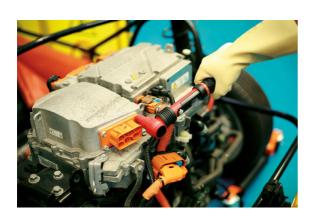

## **Insulated Torque Wrench 3/8"D 5-25Nm**

A fully insulated click type 3/8"D torque wrench, 310mm in length, with a torque value range of 5-25Nm. It's manufactured to IEC60900 standards for 1000vAC / 1500vDC live working, and is ideal for use on hybrid and electric vehicles. It features an easy to read scale, is adjusted by a pull-out collar at the base of the handle in 0.5Nm increments.