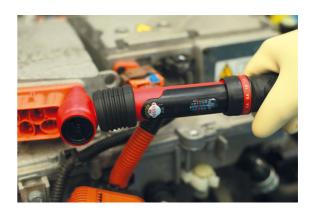

## **Insulated Torque Wrench 3/8"D 5-25Nm**

A fully insulated click type 3/8"D torque wrench, 310mm in length, with a torque value range of 5-25Nm. It's manufactured to IEC60900 standards for 1000vAC / 1500vDC live working, and is ideal for use on hybrid and electric vehicles. It features an easy to read scale, is adjusted by a pull-out collar at the base of the handle in 0.5Nm increments.

## **Additional Information**

- Range: 5 25Nm in 0.5Nm increments; tolerance ±4%.
- 3/8"D x 310mm long.
- Manufactured to IEC60900 standards, for safe operator use on live voltages up to 1000V AC / 1500V DC. VDE certified.
- Supplied in a blow mold case for storage. All Laser torque wrenches (mechanical & digital) are supplied with a certificate of conformance & calibration produced at point of manufacture, as per ISO6789-1:2017.
- Larger size is also available, please see Part No. 8775 (20 100Nm range).