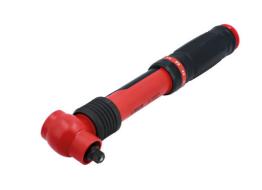

## **Insulated Torque Wrench 3/8"D 5-25Nm**

A fully insulated click type 3/8"D torque wrench, 310mm in length, with a torque value range of 5-25Nm. It's manufactured to IEC60900 standards for 1000vAC / 1500vDC live working, and is ideal for use on hybrid and electric vehicles. It features an easy to read scale, is adjusted by a pull-out collar at the base of the handle in 0.5Nm increments.

## **Additional Information**

- Range: 5 25Nm in 0.5Nm increments; tolerance ±4%.
- 3/8"D x 310mm long.
- Manufactured to IEC60900 standards, for safe operator use on live voltages up to 1000V AC / 1500V DC. VDE certified.
- Supplied in a blow mold case for storage. All Laser torque wrenches (mechanical & digital) are supplied with a certificate of conformance & calibration produced at point of manufacture, as per ISO6789-1:2017.
- Larger size is also available, please see Part No. 8775 (20 100Nm range).