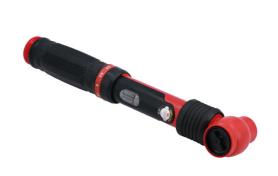

## **Insulated Torque Wrench 3/8"D 5-25Nm**

A fully insulated click type 3/8"D torque wrench, 310mm in length, with a torque value range of 5-25Nm. It's manufactured to IEC60900 standards for 1000vAC / 1500vDC live working, and is ideal for use on hybrid and electric vehicles. It features an easy to read scale, is adjusted by a pull-out collar at the base of the handle in 0.5Nm increments.

## **Additional Information**

- Range: 5 25Nm in 0.5Nm increments; tolerance ±4%.
- 3/8"D x 310mm long.
- Manufactured to IEC60900 standards, for safe operator use on live voltages up to 1000V AC / 1500V DC. VDE certified.
- Supplied in a blow mold case for storage. All Laser torque wrenches (mechanical & digital) are supplied with a certificate of conformance & calibration produced at point of manufacture, as per ISO6789-1:2017.
- Larger size is also available, please see Part No. 8775 (20 100Nm range).